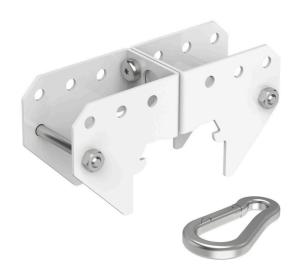

Accessories - Angled hanger, horizontal, sloping and rotated suspended mounting

Housing colour white; Angled hanger for attaching the SDT mounting rail to the chain, in combination with ball-proof lights ballea, sportlet, SDT-Match and THLA, a horizontal, inclined (following the roof inclination) and rotated suspended mounting (turned towards the playing field) is possible, mounting distance up to 2.5 m. The exact installation and mounting options can be found in the corresponding installation instructions for the sports venue luminaire. Accessories for SDT;

| MECHAN       | IICS          |                                                      |
|--------------|---------------|------------------------------------------------------|
| Housing co   | lour          | white                                                |
| Dimensions   | s (LxWxH/DxH) | 137mm x 44mm x 48mm                                  |
| Weight (net  | :)            | 0.25k <u>(</u>                                       |
| Type of inst | tallation     | Mounting rail system installation, Ligh<br>structure |
| Dimensio     | ons           |                                                      |
| L            | 137 mm        | Length                                               |
| В            | 44 mm         | Width                                                |
| H            | 48 mm         | Height                                               |
|              |               |                                                      |